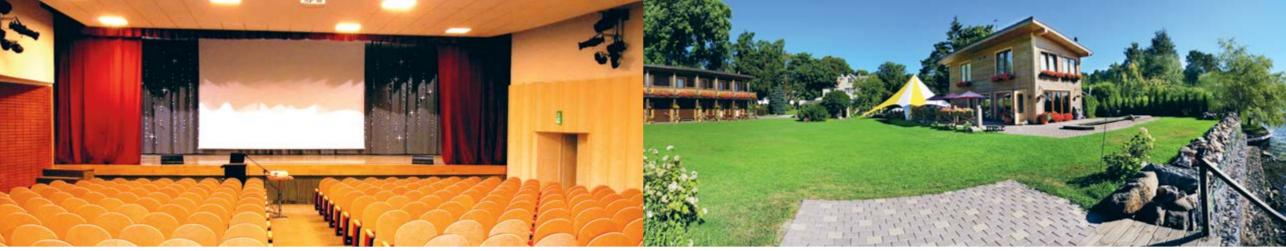

#### **DZINTARI CONCERT HALL**

Concert hall

The Dzintari Concert Hall is one of the landmarks of Jūrmala — a real pearl of nature and architecture next to the Baltic Sea. After renovation the concert hall hosts an indoor concert hall in the style of the thirties with 500 seats, a restaurant, a chamber hall and an acoustically perfect outdoor summer concert hall with 2100 seats surrounded by a garden next to the coast of the Baltic Sea.

The building of the Dzintari Concert Hall was built in 1936; it is a great example of neo-classical architecture with features of national romanticism. It was opened in May of 2015 after renovation and addition of extra premises.

Indoor concert hall, restaurant and chamber hall available all year long. The historical hall with its modern infrastructure is the perfect venue for celebrations. Business meetings, conferences, presentations and concerts.