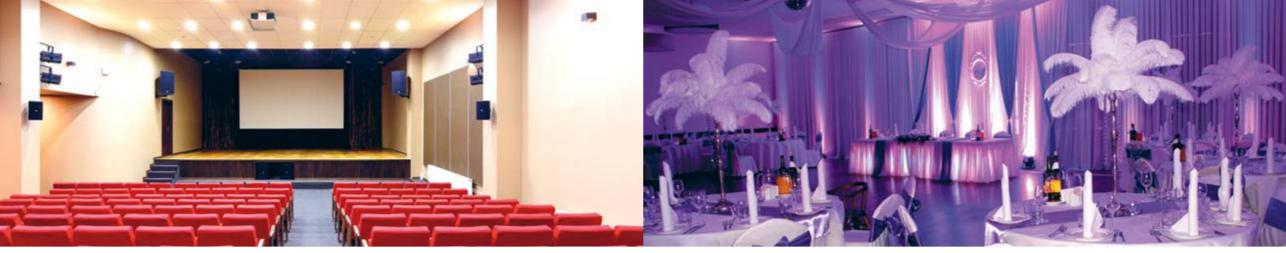

# BALTIC BEACH HOTEL & SPA

Resort hotel

Baltic Beach Hotel G SPA is located in Majori, next to the beach and offers creative solutions for organising conferences and other events. The hotel conference complex offers full technical equipment. The total area of the complex is 1100 m², including the elegant Pearl Hall with sea views. The modern design, elegance and personalised services of all the conference halls make them the perfect place for organising your event. Greeting and VIP presents as well as registration zone and 24h support available for additional fee. Transfer services with BMW or Mercedes limousines with chauffeurs available.

Jūras iela 23/25, Jūrmala, LV-2015 T. +371 67771411 F. +371 67771420 info@balticbeach.lv www. balticbeach.lv

| Hall         | Area<br>(m²) | Theatre | Classroom | U-type | Meeting | Round<br>tables | Reception | Price<br>per day | Price<br>per hour |
|--------------|--------------|---------|-----------|--------|---------|-----------------|-----------|------------------|-------------------|
|              | (111 )       | ŧŧŧ     | ***       | ***    | †††     | ***             | ***       | (EUR)            | (EUR)             |
| Pērle        | 257          | 220     | 140       | 70     | 70      | 120             | 170       | 2000             | -                 |
| Jūra         | 210          | 170     | 120       | 60     | 60      | 120             | 140       | 600              | -                 |
| Jūrmala      | 145          | 130     | 80        | 40     | 40      | 120             | 140       | 480              | -                 |
| Jūra+Jūrmala | 355          | 300     | 200       | 80     | 90      | 250             | 280       | 990              | -                 |
| Majori       | 122          | 70      | 50        | 30     | 30      | 50              | 70        | 250              | -                 |
| Dzintars     | 57           | 45      | 30        | 20     | 20      | 40              | 40        | 210              | -                 |
| Krasts       | 114          | 80      | 50        | 30     | 30      | 50              | -         | 385              | -                 |
| Krasts 1     | 40           | 30      | 20        | 10     | 12      | 16              | -         | 110              | -                 |
| Krasts 2     | 34           | 30      | 20        | 10     | 12      | 12              | -         | 125              | -                 |
| Krasts 3     | 40           | 35      | 20        | 10     | 12      | 16              | -         | 150              | -                 |
| Liedags      | 46           | 35      | 25        | 16     | 20      | 30              | -         | 190              | -                 |
| Selga        | 44           | 35      | 20        | 16     | 16      | 20              | -         | 150              | -                 |
| Banga        | 39           | 30      | 20        | 14     | 16      | 20              | -         | 150              | -                 |
| Vilnis       | 46           | 30      | 16        | 16     | 12      | 16              | -         | 200              | -                 |
| Meeting room | 45           | -       | -         | 12     | 12      | 12              | -         | 100              | -                 |