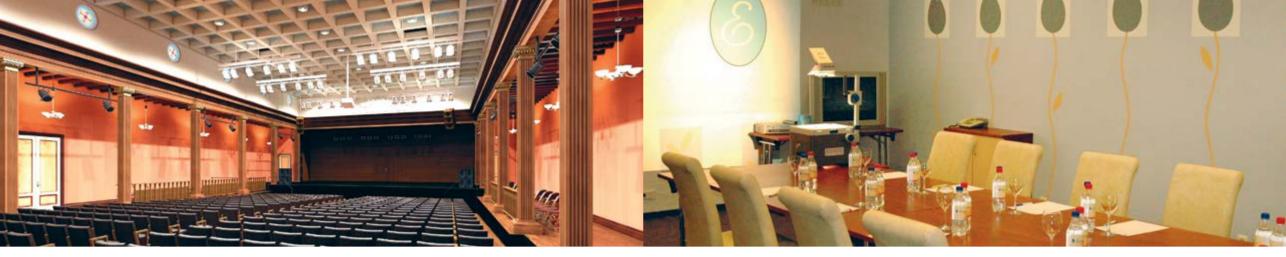

#### **DZINTARI CONCERT HALL**

Concert hall

The Dzintari Concert Hall is one of the landmarks of Jūrmala — a real pearl of nature and architecture next to the Baltic Sea. After renovation the concert hall hosts an indoor concert hall in the style of the thirties with 500 seats, a restaurant, a chamber hall and an acoustically perfect outdoor summer concert hall with 2100 seats surrounded by a garden next to the coast of the Baltic Sea.

The building of the Dzintari Concert Hall was built in 1936; it is a great example of neo-classical architecture with features of national romanticism. It was opened in May of 2015 after renovation and addition of extra premises.

Indoor concert hall, restaurant and chamber hall available all year long. The historical hall with its modern infrastructure is the perfect venue for celebrations. Business meetings, conferences, presentations and concerts.

Dzintari Concert Hall provides light and sound services, video projections, internet connection, consultations in concert and event management as well as all the necessary service staff together with its premises.